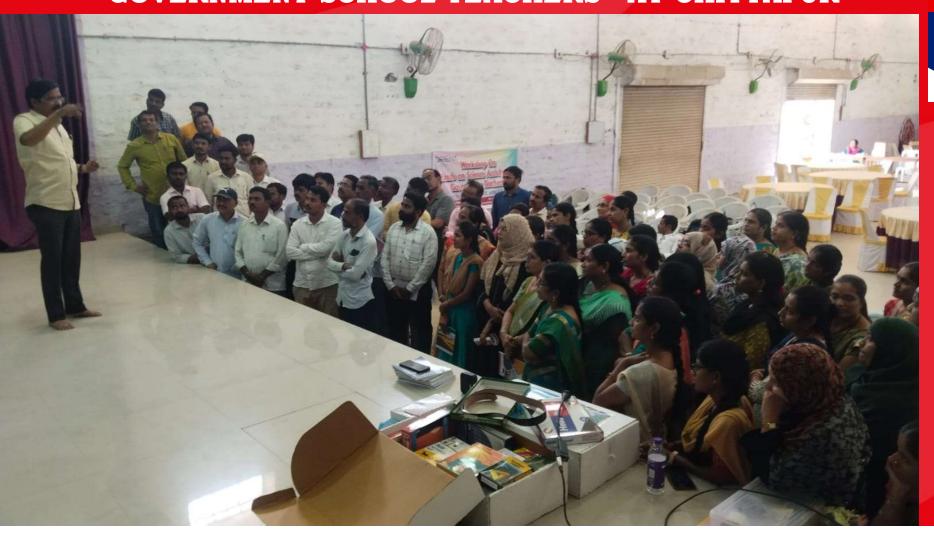

### Great Place To Work<sub>®</sub>

ORIENT CEMENT HAS TAKEN
INITATION TO HELP THE GOVERNMENT
TEACHERS AND CONDUCTED A
WORKSHOP FOR HANDS ON SCIENCE
ACTIVITY TO THE GOVERNMENT
SCHOOL TEACHERS AT CHITTAPUR