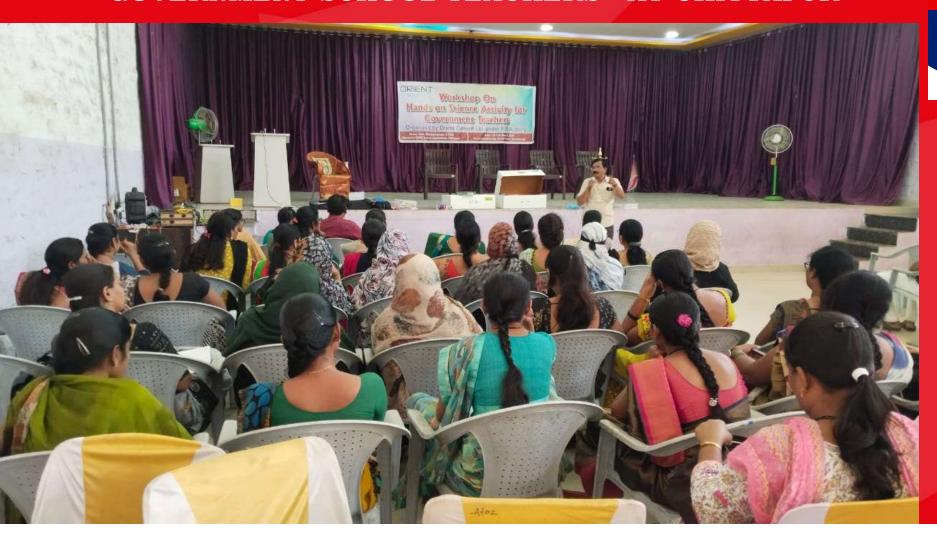

### Great Place To Work<sub>®</sub>

ORIENT CEMENT HAS TAKEN
INITATION TO HELP THE GOVERNMENT
TEACHERS AND CONDUCTED A
WORKSHOP FOR HANDS ON SCIENCE
ACTIVITY TO THE GOVERNMENT
SCHOOL TEACHERS AT CHITTAPUR