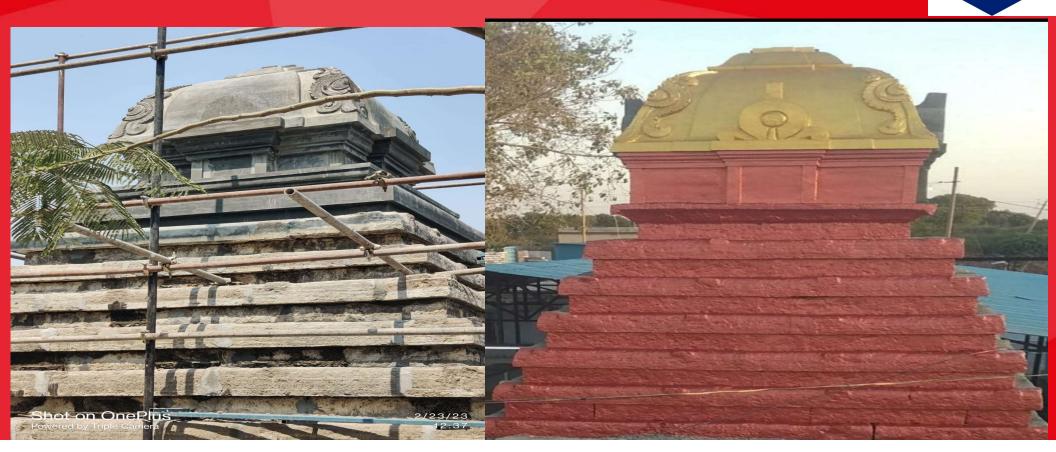

Renovation and Beautification of
Ancient Temple Shree Shambulingeshwar
and Ratha (Chariot) at Diggaon Village
with Total budget cost of Rs.69 Laksh

Great Place To Work

Great Place To Work<sub>®</sub>

Company has taken initiation for Renovation Beautification of Ancient Temple Shree Shabmulingeshwara and Rata (Chariot) under our R&R activities and completed the entrie work of temple as per the villagers & temple committee salinification Villagers —Panchayath President —Vice President are very happy and expressed their gratitude towards Orient Cement Company for making the temple renovation work and its beautification very attractive-way. The villagers and temple committee are celebrated the Jatra in a grand-scale in view of the beautification & renovation works made to the temple and Rata

Great Place To Work<sub>®</sub>

Great Place To Work<sub>®</sub>

Great Place To Work

Certified
MAR 2022 - MAR 2023

Great Place To Work<sub>®</sub>

RENOVATON & BEAUTIFICATION OF ANCIENT TEMPLE SHREE SHAMBULINGEHWAR TEMPLE AND RATHA (CHARIOT) UNDER R&R ACTIVITIES