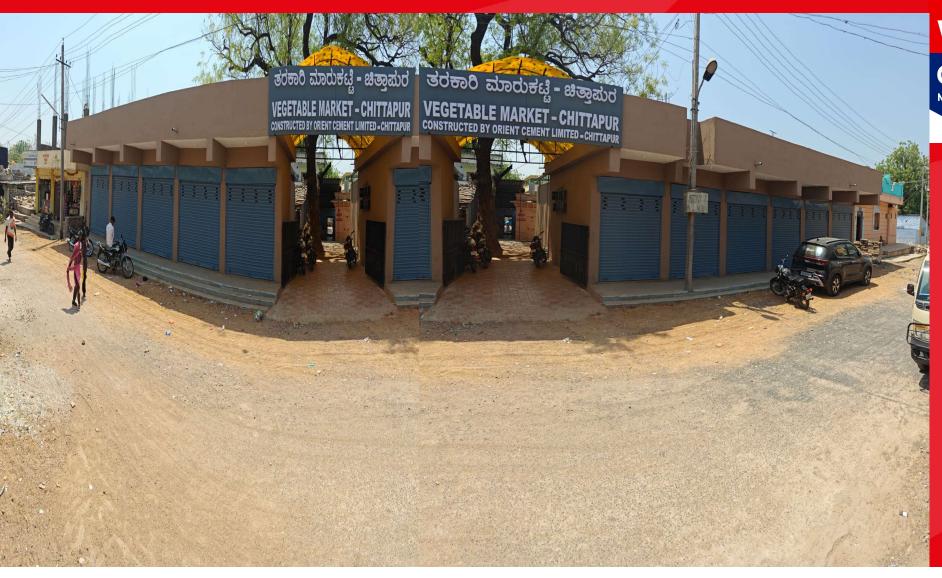

Great Place To Work<sub>®</sub>

Certified
MAR 2022 - MAR 2023
INDIA

437P+MC2, Chittapur, Karnataka 585211, India

Latitude 17.1120885° Local 10:04:08 AM GMT 04:34:08 AM Longitude
77.086125°
Altitude 409 meters
Wednesday, 11.10.2023

Great Place To Work<sub>®</sub>

Certified
MAR 2022 - MAR 2023
INDIA

437P+MC2, Chittapur, Karnataka 585211, India

Latitude 17.1120885° Local 10:02:42 AM GMT 04:32:42 AM Longitude 77.086125°

Altitude 409 meters Wednesday, 11.10.2023

Great Place To Work<sub>®</sub>

Certified
MAR 2022 - MAR 2023
INDIA

437P+MC2, Chittapur, Karnataka 585211, India

Latitude 17.1120885° Local 10:03:36 AM GMT 04:33:36 AM Longitude
77.086125°
Altitude 409 meters
Wednesday, 11.10.2023

Great Place To Work<sub>®</sub>

Certified
MAR 2022 - MAR 2023
INDIA

437P+MC2, Chittapur, Karnataka 585211, India

Latitude 17.1120885° Local 10:02:16 AM GMT 04:32:16 AM Longitude
77.086125°
Altitude 409 meters

Altitude 409 meters Wednesday, 11.10.2023