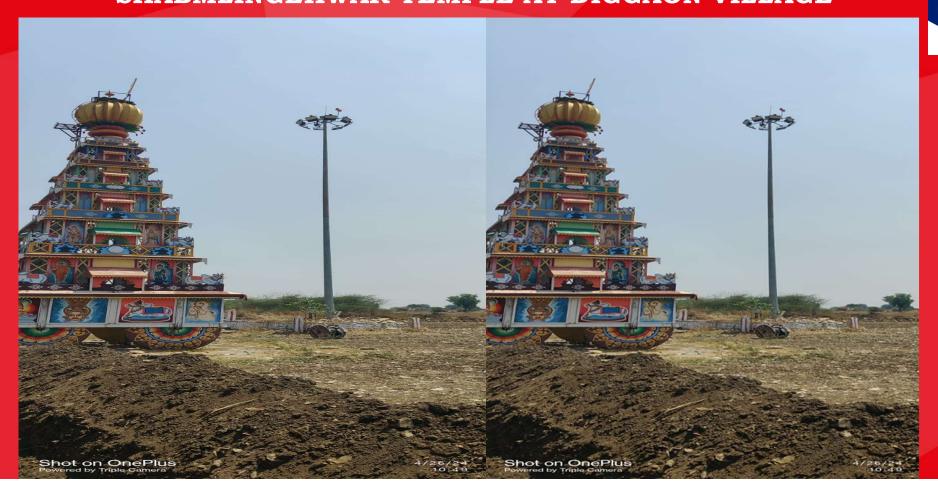

Great Place To Work® Certified MAR 2022 - MAR 2023 INDIA

ORIENT CEMENT HAS TAKEN INITATION TO HELP THE VILLAGERS OF DIGGAON OF CHITTAPUR TALUKA BY INSTALLING TWO HIGH-MAST - ONE **NEAR GRAM PANCHAYATH AND** ANOTHER ON AT SHREE SHABMLINGEHWAR TEMPLE

## INSTALATION OF TWO HIGH-MAST – ONE NEAR GRAM PANCHAYATH AND ANOTHER ON AT SHREE SHABMLINGEHWAR TEMPLE AT DIGGAON VILLAGE

INSTALATION OF TWO HIGH-MAST – ONE NEAR GRAM
PANCHAYATH AND ANOTHER ON AT SHREE
SHABMLINGEHWAR TEMPLE AT DIGGAON VILLAGE

INSTALATION OF TWO HIGH-MAST – ONE NEAR GRAM
PANCHAYATH AND ANOTHER ON AT SHREE
SHABMLINGEHWAR TEMPLE AT DIGGAON VILLAGE