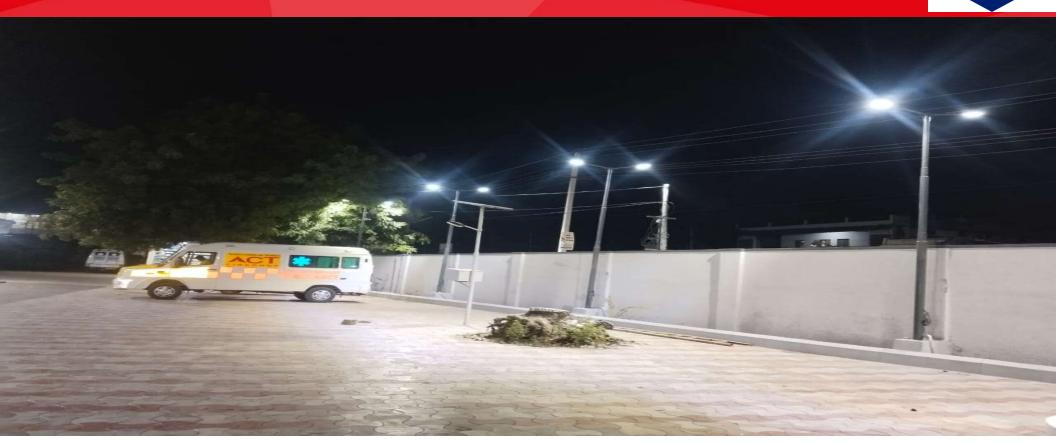

Great Place To Work® Certified MAR 2022 - MAR 2023 INDIA

ORIENT CEMENT HAS TAKEN INITATION TO HELP THE VILLAGERS OF DIGGAON OF CHITTAPUR TALUKA BY INSTALLING TWO HIGH-MAST - ONE **NEAR GRAM PANCHAYATH AND** ANOTHER ON AT SHREE SHABMLINGEHWAR TEMPLE

## INSTALATION OF TWO HIGH-MAST – ONE NEAR GRAM PANCHAYATH AND ANOTHER ON AT SHREE SHABMLINGEHWAR TEMPLE AT DIGGAON VILLAGE

INSTALATION OF TWO HIGH-MAST – ONE NEAR GRAM
PANCHAYATH AND ANOTHER ON AT SHREE
SHABMLINGEHWAR TEMPLE AT DIGGAON VILLAGE

INSTALATION OF TWO HIGH-MAST – ONE NEAR GRAM
PANCHAYATH AND ANOTHER ON AT SHREE
SHABMLINGEHWAR TEMPLE AT DIGGAON VILLAGE