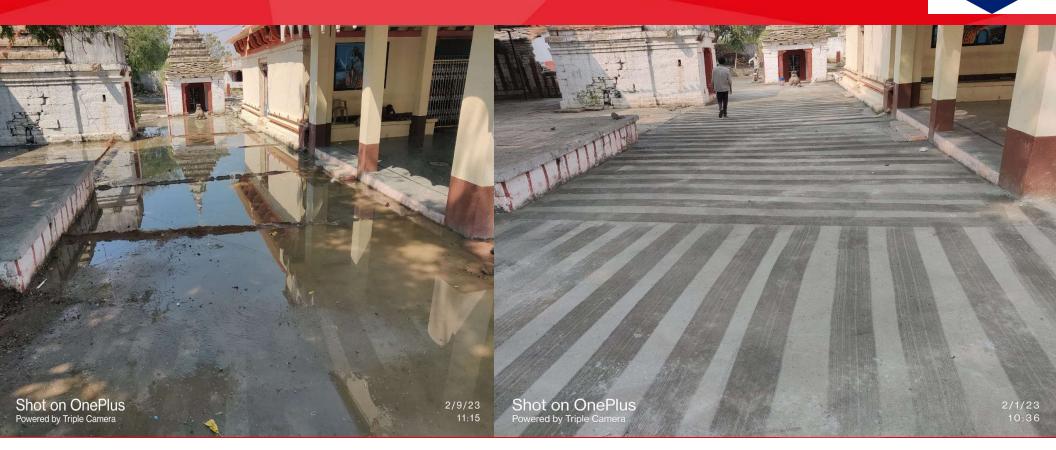

Renovation and Beautification of
Ancient Temple Shree Shambulingeshwar
and Ratha (Chariot) at Diggaon Village
with Total budget cost of Rs.69 Laksh

Great Place To Work

Great Place To Work<sub>®</sub>

Company has taken initiation for Renovation Beautification of Ancient Temple Shree Shabmulingeshwara and Rata (Chariot) under our R&R activities and completed the entrie work of temple as per the villagers & temple committee salinification Villagers —Panchayath President —Vice President are very happy and expressed their gratitude towards Orient Cement Company for making the temple renovation work and its beautification very attractive-way. The villagers and temple committee are celebrated the Jatra in a grand-scale in view of the beautification & renovation works made to the temple and Rata

Great Place To Work<sub>®</sub>

Great Place To Work<sub>®</sub>

Great Place To Work

Certified
MAR 2022 - MAR 2023

Great Place To Work<sub>®</sub>

RENOVATON & BEAUTIFICATION OF ANCIENT TEMPLE SHREE SHAMBULINGEHWAR TEMPLE AND RATHA (CHARIOT) UNDER R&R ACTIVITIES