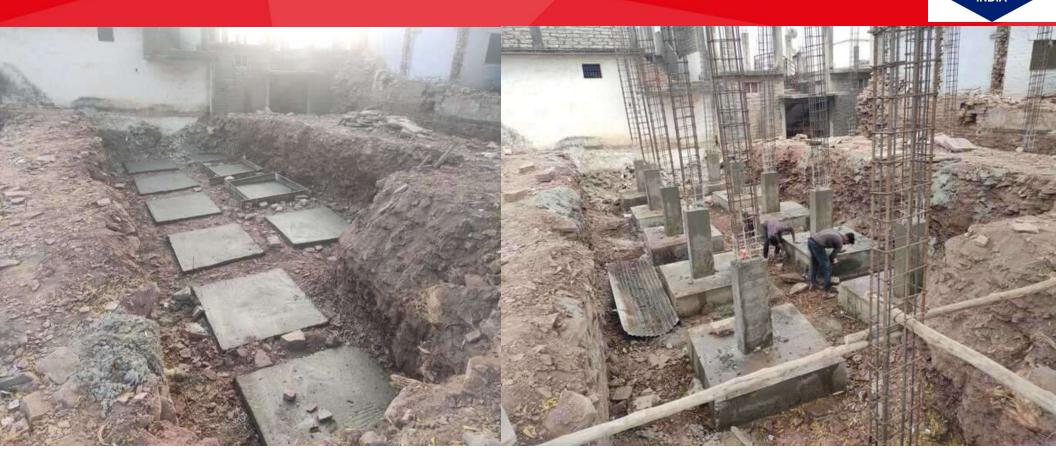

RENOVATION & BEAUTIFICATION OF MATE SHREE NAGAVIYALLAMBIKE TEMPLE AT CHITTAPUR with Total budget cost of Rs.5.19 Crores to be executed The Final Drawings are Ready

### RENOVATION & BEAUTIFICATOIN OF MATE SHREE NAGAVIYALLAMBIKE TEMPLE AT CHITTAPUR

Great Place To Work<sub>®</sub>

Certified
MAR 2022 - MAR 2023
INDIA

### RENOVATION & BEAUTIFICATOIN OF MATE SHREE NAGAVIYALLAMBIKE TEMPLE AT CHITTAPUR

Great Place To Work<sub>®</sub>

Certified
MAR 2022 - MAR 2023

RENOVATION & BEAUTIFICATOIN OF MATE SHREE
NAGAVIYALLAMBIKE TEMPLE AT CHITTAPUR UNDER