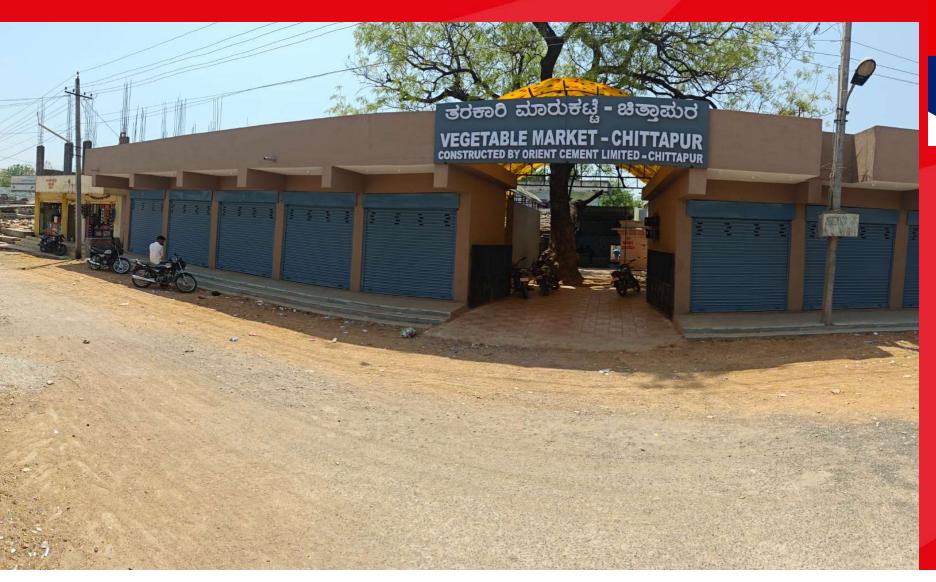

Great Place To Work<sub>®</sub>

Certified
MAR 2022 - MAR 2023
INDIA

437P+MC2, Chittapur, Karnataka 585211, India

Latitude 17.1120885° Local 10:04:08 AM GMT 04:34:08 AM Longitude
77.086125°
Altitude 409 meters
Wednesday, 11.10.2023

Great Place To Work<sub>®</sub>

Certified
MAR 2022 - MAR 2023
INDIA

437P+MC2, Chittapur, Karnataka 585211, India

Latitude 17.1120885° Local 10:02:42 AM GMT 04:32:42 AM Longitude 77.086125°

Altitude 409 meters Wednesday, 11.10.2023

Great Place To Work<sub>®</sub>

Certified
MAR 2022 - MAR 2023
INDIA

437P+MC2, Chittapur, Karnataka 585211, India

Latitude 17.1120885° Local 10:03:36 AM GMT 04:33:36 AM Longitude
77.086125°
Altitude 409 meters
Wednesday, 11.10.2023

Great Place To Work<sub>®</sub>

Certified
MAR 2022 - MAR 2023
INDIA

437P+MC2, Chittapur, Karnataka 585211, India

Latitude 17.1120885° Local 10:02:16 AM GMT 04:32:16 AM Longitude
77.086125°
Altitude 409 meters

Altitude 409 meters Wednesday, 11.10.2023