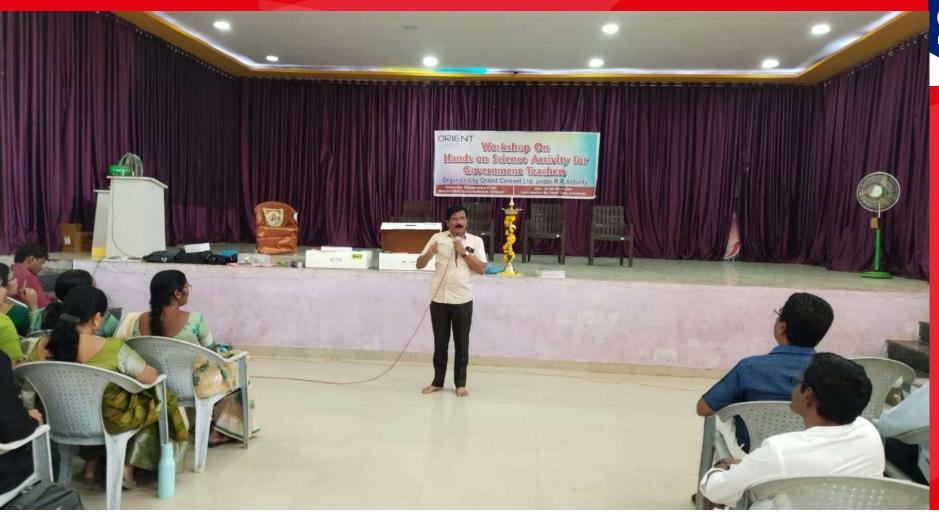

### Great Place To Work<sub>®</sub>

ORIENT CEMENT HAS TAKEN
INITATION TO HELP THE GOVERNMENT
TEACHERS AND CONDUCTED A
WORKSHOP FOR HANDS ON SCIENCE
ACTIVITY TO THE GOVERNMENT
SCHOOL TEACHERS AT CHITTAPUR