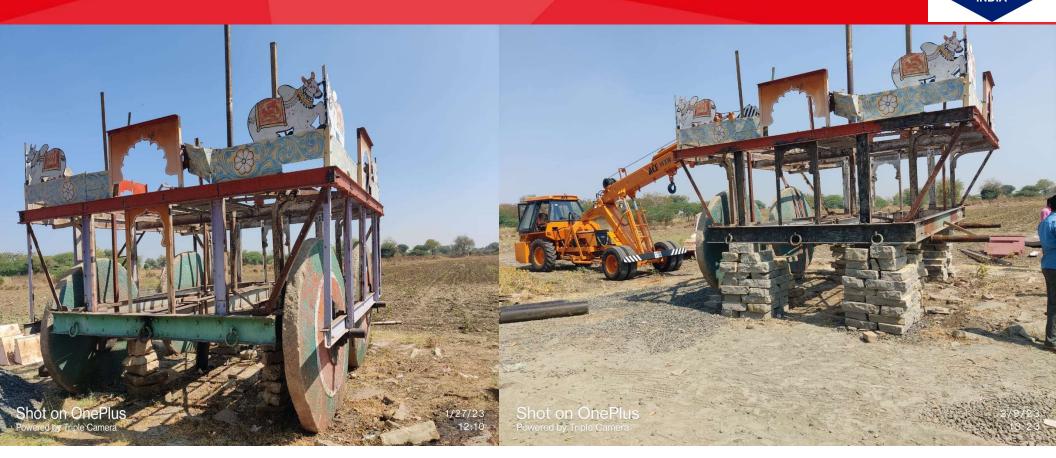

Renovation and Beautification of
Ancient Temple Shree Shambulingeshwar
and Ratha (Chariot) at Diggaon Village
with Total budget cost of Rs.69 Laksh

Great Place To Work

Great Place To Work<sub>®</sub>

Company has taken initiation for Renovation Beautification of Ancient Temple Shree Shabmulingeshwara and Rata (Chariot) under our R&R activities and completed the entrie work of temple as per the villagers & temple committee salinification Villagers —Panchayath President —Vice President are very happy and expressed their gratitude towards Orient Cement Company for making the temple renovation work and its beautification very attractive-way. The villagers and temple committee are celebrated the Jatra in a grand-scale in view of the beautification & renovation works made to the temple and Rata

Great Place To Work<sub>®</sub>

Great Place To Work<sub>®</sub>

Great Place To Work

Certified
MAR 2022 - MAR 2023

Great Place To Work<sub>®</sub>

RENOVATON & BEAUTIFICATION OF ANCIENT TEMPLE SHREE SHAMBULINGEHWAR TEMPLE AND RATHA (CHARIOT) UNDER R&R ACTIVITIES