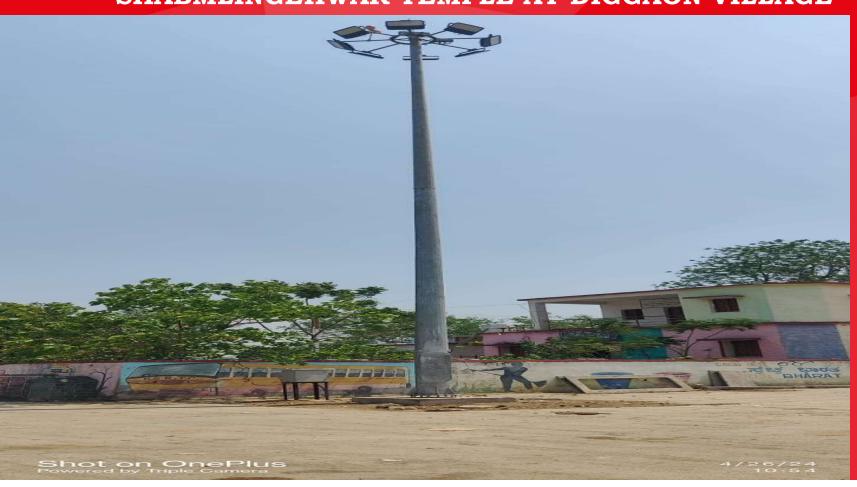

Great Place To Work® Certified MAR 2022 - MAR 2023 INDIA

ORIENT CEMENT HAS TAKEN INITATION TO HELP THE VILLAGERS OF DIGGAON OF CHITTAPUR TALUKA BY INSTALLING TWO HIGH-MAST - ONE **NEAR GRAM PANCHAYATH AND** ANOTHER ON AT SHREE SHABMLINGEHWAR TEMPLE

## INSTALATION OF TWO HIGH-MAST – ONE NEAR GRAM PANCHAYATH AND ANOTHER ON AT SHREE SHABMLINGEHWAR TEMPLE AT DIGGAON VILLAGE

INSTALATION OF TWO HIGH-MAST – ONE NEAR GRAM
PANCHAYATH AND ANOTHER ON AT SHREE
SHABMLINGEHWAR TEMPLE AT DIGGAON VILLAGE

INSTALATION OF TWO HIGH-MAST – ONE NEAR GRAM
PANCHAYATH AND ANOTHER ON AT SHREE
SHABMLINGEHWAR TEMPLE AT DIGGAON VILLAGE