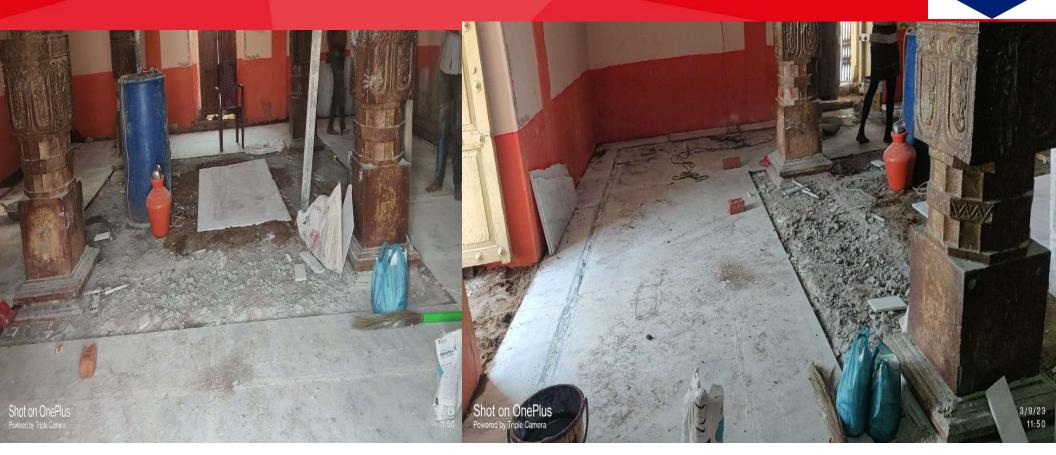

RENOVATION & BEAUTIFICATION OF MATE SHREE NAGAVIYALLAMBIKE TEMPLE AT CHITTAPUR with Total budget cost of Rs.5.19 Crores to be executed The Final Drawings are Ready

### RENOVATION & BEAUTIFICATOIN OF MATE SHREE NAGAVIYALLAMBIKE TEMPLE AT CHITTAPUR

Great Place To Work<sub>®</sub>

Certified
MAR 2022 - MAR 2023
INDIA

### RENOVATION & BEAUTIFICATOIN OF MATE SHREE NAGAVIYALLAMBIKE TEMPLE AT CHITTAPUR

Great Place To Work<sub>®</sub>

Certified
MAR 2022 - MAR 2023

RENOVATION & BEAUTIFICATOIN OF MATE SHREE
NAGAVIYALLAMBIKE TEMPLE AT CHITTAPUR UNDER