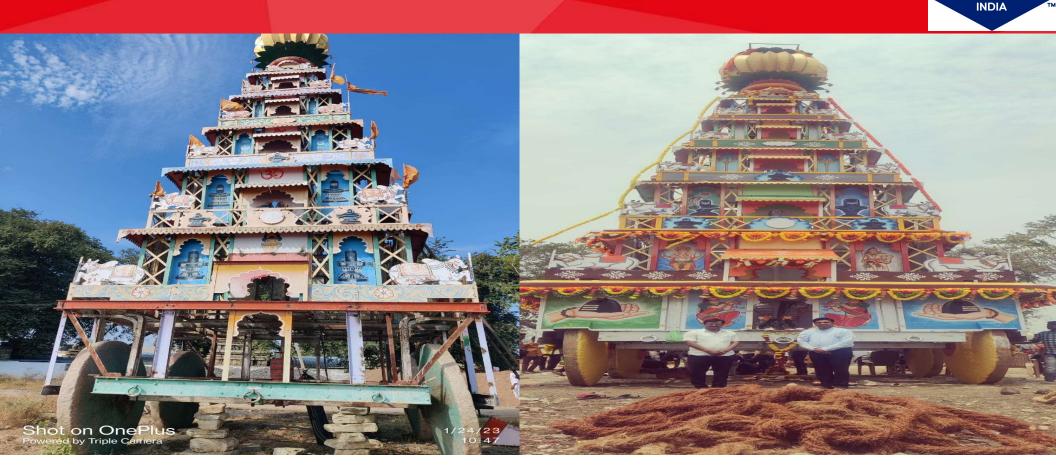

Renovation and Beautification of
Ancient Temple Shree Shambulingeshwar
and Ratha (Chariot) at Diggaon Village
with Total budget cost of Rs.69 Laksh

Great Place To Work

Great Place To Work<sub>®</sub>

Company has taken initiation for Renovation Beautification of Ancient Temple Shree Shabmulingeshwara and Rata (Chariot) under our R&R activities and completed the entrie work of temple as per the villagers & temple committee salinification Villagers —Panchayath President —Vice President are very happy and expressed their gratitude towards Orient Cement Company for making the temple renovation work and its beautification very attractive-way. The villagers and temple committee are celebrated the Jatra in a grand-scale in view of the beautification & renovation works made to the temple and Rata

Great Place To Work<sub>®</sub>

Great Place To Work<sub>®</sub>

Great Place To Work

Certified
MAR 2022 - MAR 2023

Great Place To Work<sub>®</sub>

RENOVATON & BEAUTIFICATION OF ANCIENT TEMPLE SHREE SHAMBULINGEHWAR TEMPLE AND RATHA (CHARIOT) UNDER R&R ACTIVITIES