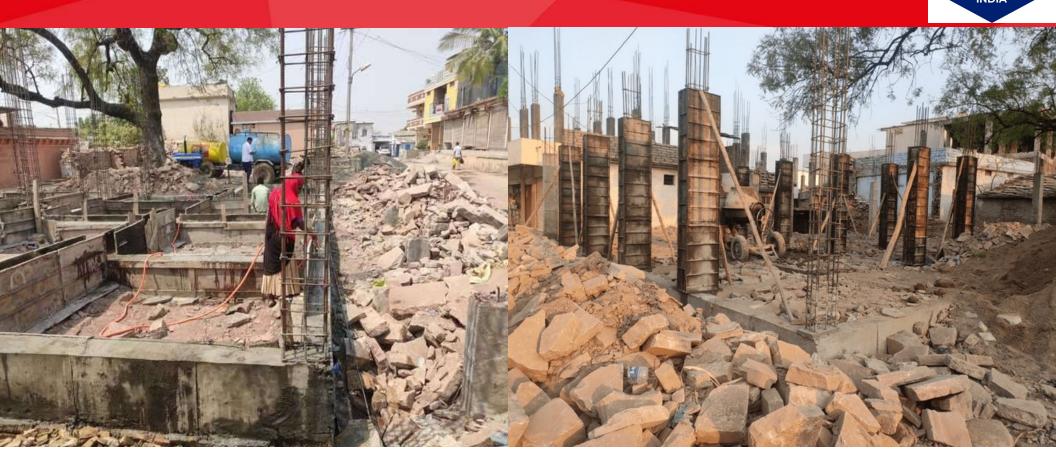

RENOVATION & BEAUTIFICATION OF MATE SHREE NAGAVIYALLAMBIKE TEMPLE AT CHITTAPUR with Total budget cost of Rs.5.19 Crores to be executed The Final Drawings are Ready

### RENOVATION & BEAUTIFICATOIN OF MATE SHREE NAGAVIYALLAMBIKE TEMPLE AT CHITTAPUR

Great Place To Work<sub>®</sub>

Certified
MAR 2022 - MAR 2023
INDIA

### RENOVATION & BEAUTIFICATOIN OF MATE SHREE NAGAVIYALLAMBIKE TEMPLE AT CHITTAPUR

Great Place To Work<sub>®</sub>

Certified
MAR 2022 - MAR 2023

RENOVATION & BEAUTIFICATOIN OF MATE SHREE
NAGAVIYALLAMBIKE TEMPLE AT CHITTAPUR UNDER