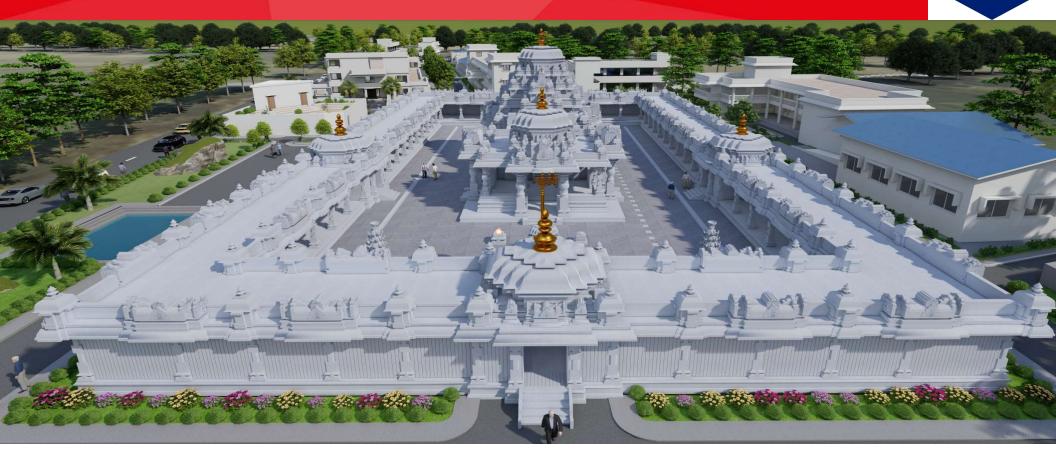

RENOVATION & BEAUTIFICATION OF MATE SHREE NAGAVIYALLAMBIKE TEMPLE AT CHITTAPUR with Total budget cost of Rs.5.19 Crores to be executed The Final Drawings are Ready

### RENOVATION & BEAUTIFICATOIN OF MATE SHREE NAGAVIYALLAMBIKE TEMPLE AT CHITTAPUR

Great Place To Work<sub>®</sub>

Certified
MAR 2022 - MAR 2023
INDIA

### RENOVATION & BEAUTIFICATOIN OF MATE SHREE NAGAVIYALLAMBIKE TEMPLE AT CHITTAPUR

Great Place To Work<sub>®</sub>

Certified
MAR 2022 - MAR 2023

RENOVATION & BEAUTIFICATOIN OF MATE SHREE
NAGAVIYALLAMBIKE TEMPLE AT CHITTAPUR UNDER