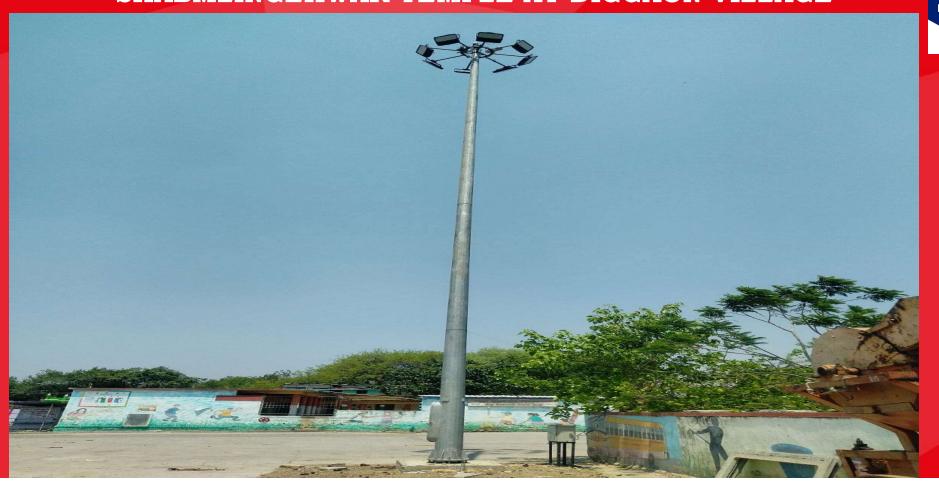

Great Place To Work® Certified MAR 2022 - MAR 2023 INDIA

ORIENT CEMENT HAS TAKEN INITATION TO HELP THE VILLAGERS OF DIGGAON OF CHITTAPUR TALUKA BY INSTALLING TWO HIGH-MAST - ONE **NEAR GRAM PANCHAYATH AND** ANOTHER ON AT SHREE SHABMLINGEHWAR TEMPLE

## INSTALATION OF TWO HIGH-MAST – ONE NEAR GRAM PANCHAYATH AND ANOTHER ON AT SHREE SHABMLINGEHWAR TEMPLE AT DIGGAON VILLAGE

INSTALATION OF TWO HIGH-MAST – ONE NEAR GRAM
PANCHAYATH AND ANOTHER ON AT SHREE
SHABMLINGEHWAR TEMPLE AT DIGGAON VILLAGE

INSTALATION OF TWO HIGH-MAST – ONE NEAR GRAM
PANCHAYATH AND ANOTHER ON AT SHREE
SHABMLINGEHWAR TEMPLE AT DIGGAON VILLAGE