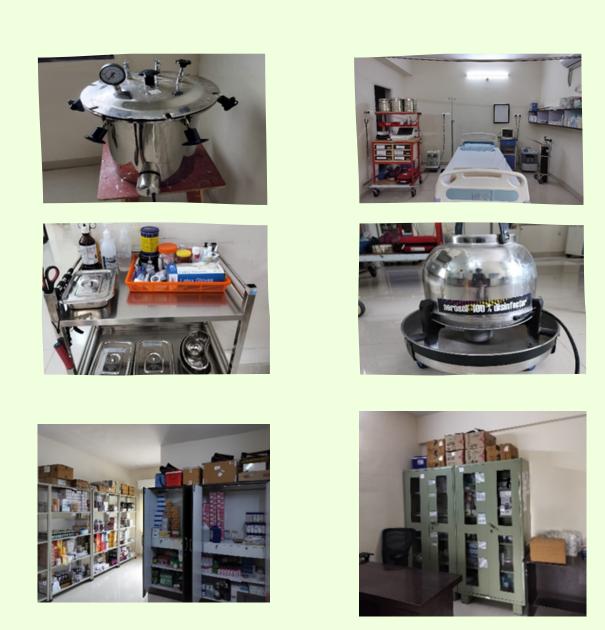

## **MEDICAL FACILITIES OVERVIEW**

- FIRST AID CENTER : THE PLANT HOUSES A WELL-EQUIPPED FIRST AID CENTER FOR IMMEDIATE MEDICAL ATTENTION.
- PATHOLOGICAL FACILITIES: WHILE THE PLANT DOES NOT HAVE ON-SITE PATHOLOGICAL LABS, A THIRD-PARTY SAMPLE COLLECTION SERVICE IS AVAILABLE.

- X-RAY DIAGNOSTICS ARE OUTSOURCED DURING ANNUAL MEDICAL EXAMINATIONS FOR EMPLOYEES.
- DENTAL SERVICES ARE PROVIDED THROUGH PERIODIC MEDICAL CAMPS.
- THE FACILITY DISPENSES NON-EMERGENCY AND CARDIAC MEDICINES, ENSURING PREPAREDNESS FOR EMERGENCIES.
- THE MEDICAL TEAM INCLUDES ONE MALE AND ONE FEMALE DOCTOR, FIVE NURSING STAFF, AND FIVE PARAMEDICS.

THE FACILITY IS EQUIPPED WITH ECG, NEBULIZATION, CARDIAC CARE, AND OTHER EMERGENCY DRUGS. A DOCTOR IS ON-CALL ROUND THE CLOCK FOR URGENT NEEDS.

THE FACILITY ALSO ENGAGES IN HEALTH AWARENESS INITIATIVES, INCLUDING EDUCATION ON SEASONAL OUTBREAKS, ANNUAL MEDICAL EXAMINATIONS, AND SPECIAL CAMPS FOR CRITICAL ILLNESSES AND AIDS AWARENESS. FURTHERMORE, SPECIAL MEDICAL CHECK-UPS AND MONITORING ARE PROVIDED FOR SCHOOL CHILDREN AT THE CAMPUS SCHOOL.