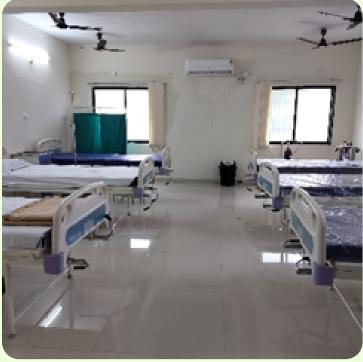

AMBULANCE SERVICES ARE AVAILABLE 24/7, ENSURING IMMEDIATE TRANSPORT IN EMERGENCIES.

THE MEDICAL CENTER HAS 8 BEDS FOR IN-HOUSE ADMISSION AND TREATMENT

- NUMBER OF MALE DOCTORS 01
- NUMBER OF FEMALE DOCTORS 01
- NUMBER OF NURSING STAFF 05
- AVERAGE NO. OF PATIENTS
  TREATED IN OPD PER 1277
  MONTH
- MALE /MALE CHILD 766
- FEMALE /FEMALE CHILD 511