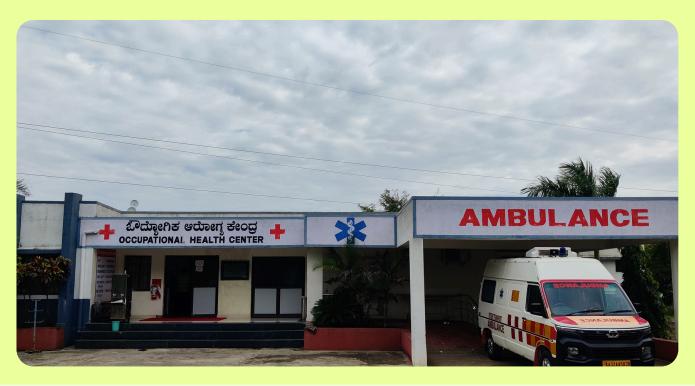

## MEDICAL FACILITY CHITTAPUR PLANT

ORIENT CEMENT LTD.'S CHITTAPUR PLANT HAS ESTABLISHED A ROBUST MEDICAL FACILITY TO ENSURE THE HEALTH AND WELL-BEING OF ITS EMPLOYEES AND THEIR FAMILIES. INSTALLED IN 2018, THIS DEDICATED FACILITY SPANS 2 ACRES AND IS EQUIPPED TO HANDLE A RANGE OF MEDICAL NEEDS, OFFERING A COMBINATION OF EMERGENCY SERVICES, ROUTINE CARE, AND COMMUNITY OUTREACH.

AMBULANCE SERVICES ARE AVAILABLE 24/7, ENSURING IMMEDIATE TRANSPORT IN EMERGENCIES.

THE MEDICAL CENTER HAS 8 BEDS FOR IN-HOUSE ADMISSION AND TREATMENT

- NUMBER OF MALE DOCTORS 01
- NUMBER OF FEMALE DOCTORS 01
- NUMBER OF NURSING STAFF 05
- AVERAGE NO. OF PATIENTS
  TREATED IN OPD PER 1277
  MONTH
- MALE /MALE CHILD 766
- FEMALE /FEMALE CHILD 511