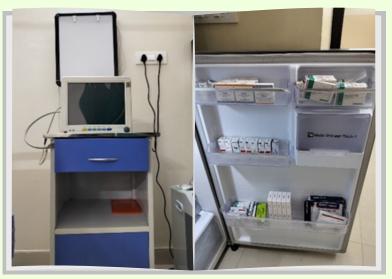

## **MEDICAL FACILITIES OVERVIEW**

- FIRST AID CENTER : THE PLANT HOUSES A WELL-EQUIPPED FIRST AID CENTER FOR IMMEDIATE MEDICAL ATTENTION.
- PATHOLOGICAL FACILITIES: WHILE THE PLANT DOES NOT HAVE ON-SITE PATHOLOGICAL LABS, A THIRD-PARTY SAMPLE COLLECTION SERVICE IS AVAILABLE.

- X-RAY DIAGNOSTICS ARE OUTSOURCED DURING ANNUAL MEDICAL EXAMINATIONS FOR EMPLOYEES.
- DENTAL SERVICES ARE PROVIDED THROUGH PERIODIC MEDICAL CAMPS.
- THE FACILITY DISPENSES NON-EMERGENCY AND CARDIAC MEDICINES, ENSURING PREPAREDNESS FOR EMERGENCIES.
- THE MEDICAL TEAM INCLUDES ONE MALE AND ONE FEMALE DOCTOR, FIVE NURSING STAFF, AND FIVE PARAMEDICS.

THE FACILITY IS EQUIPPED WITH ECG, NEBULIZATION, CARDIAC CARE, AND OTHER EMERGENCY DRUGS. A DOCTOR IS ON-CALL ROUND THE CLOCK FOR URGENT NEEDS.

THE FACILITY ALSO ENGAGES IN HEALTH AWARENESS INITIATIVES, INCLUDING EDUCATION ON SEASONAL OUTBREAKS, ANNUAL MEDICAL EXAMINATIONS, AND SPECIAL CAMPS FOR CRITICAL ILLNESSES AND AIDS AWARENESS. FURTHERMORE, SPECIAL MEDICAL CHECK-UPS AND MONITORING ARE PROVIDED FOR SCHOOL CHILDREN AT THE CAMPUS SCHOOL.